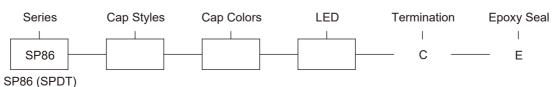

### **HOW TO ORDER**

Specifications and Dimensions subject to change

# CAP COLORS

1=RED 6=ORANGE 2=YELLOW 7=BLUE 4=WHITE 8=BROWN 5=BLACK 9=GRAY

## LED COLORS

LEFT: 1=RED 2=YELLOW 3=GREEN
RIGHT: 1=RED 2=YELLOW 3=GREEN