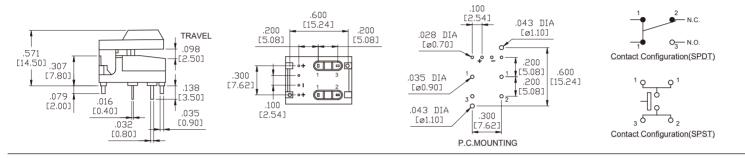

#### SPECIFICATIONS:

RATING: 12mA 24VDC (SPDT), 50mA 12VDC (SPST). INITIAL CONTACT RESISTANCE: 100m $\Omega$  max. (initial). DIELECTRIC STRENGTH: 250V AC 1 minute (Except between

terminals of LED).

INSULATION RESISTANCE: 100M min.(250V DC megger).

ELECTRICAL LIFE: 100,000 operations min. (Rated voltage and current).

STATIC CAPCITY: 1.5pF max.(1MHz)

OPERATING FORCE: 170gf±50gf (SPDT), 450gf±100gf (SPST).

FUNCTION: Momentary (SPDT), tactile (SPST).

OPERATION TEMPERATURE RANGE: -10°C to +60°C