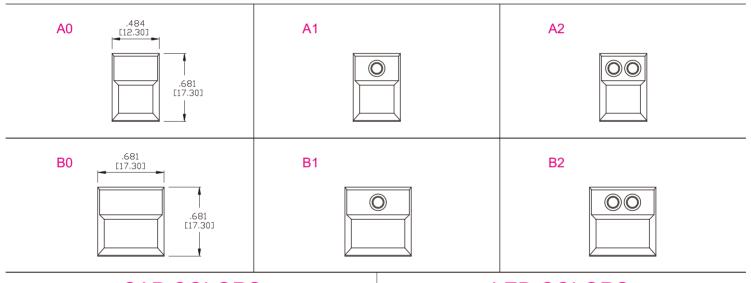

#### SPECIFICATIONS:

RATING: 12mA 24VDC (SPDT), 50mA 12VDC (SPST). INITIAL CONTACT RESISTANCE: 100m $\Omega$  max. (initial). DIELECTRIC STRENGTH: 250V AC 1 minute (Except between

terminals of LED).

INSULATION RESISTANCE: 100M min.(250V DC megger).

ELECTRICAL LIFE: 100,000 operations min. (Rated voltage and current).

STATIC CAPCITY: 1.5pF max.(1MHz)

OPERATING FORCE: 170gf±50gf (SPDT), 450gf±100gf (SPST).

FUNCTION: Momentary (SPDT), tactile (SPST).

OPERATION TEMPERATURE RANGE: -10°C to +60°C



### **CAP STYLES**



# CAP COLORS

1=RED 6=ORANGE 2=YELLOW 7=BLUE 4=WHITE 8=BROWN 5=BLACK 9=GRAY

## LED COLORS

LEFT: 1=RED 2=YELLOW 3=GREEN
RIGHT: 1=RED 2=YELLOW 3=GREEN

### **HOW TO ORDER**



Specifications and Dimensions subject to change