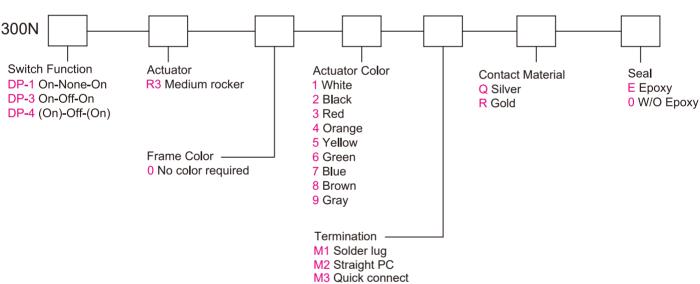

#### HOW TO ORDER SYSTEM

# Series 300N

R3

# ACTUATOR OPTIONS FOR PANEL REAR MOUNT

# **TERMINATION OPTIONS**