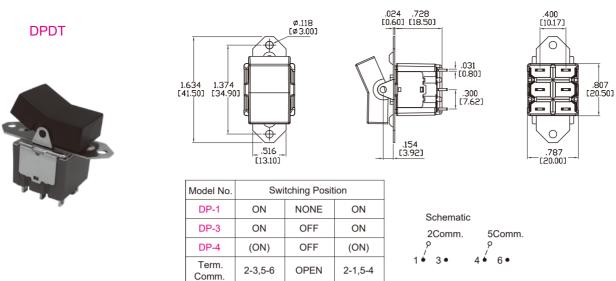

### **Miniature Rocker Switches**



#### Specifications and Dimensions subject to change

If your preferred product configuration is not shown, please contact our sales representative for custom design.

#### HOW TO ORDER SYSTEM



# Series 300N

R3

# Miniature Rocker Switches



# ACTUATOR OPTIONS FOR PANEL REAR MOUNT





# **TERMINATION OPTIONS**



# CONTACT MATERIAL OPTIONS

| Coding | Contact<br>Material | Terminal<br>Plating        | Rating                                             | Agency<br>Approvals        |
|--------|---------------------|----------------------------|----------------------------------------------------|----------------------------|
| Q      | Silver <sup>1</sup> | Silver plated <sup>1</sup> | 6Amps @ 250VAC<br>10Amps @ 125VAC<br>6Amps @ 48VDC | c <b>Al</b> us <b>E</b> 15 |
| R      | Gold <sup>2</sup>   | Gold plated <sup>4</sup>   | 0.4VA max @ 20V max<br>(AC or DC)                  |                            |

1. Movable Contact / Terminals: Copper alloy, silver plated.

- 2. Movable Contact: Copper alloy with gold plated over