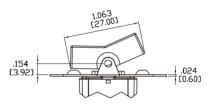

### **Miniature Rocker Switches**



#### Specifications and Dimensions subject to change

If your preferred product configuration is not shown, please contact our sales representative for custom design.

#### HOW TO ORDER SYSTEM



# Series 300N

R3

# Miniature Rocker Switches



# ACTUATOR OPTIONS FOR PANEL REAR MOUNT





# **TERMINATION OPTIONS**



# CONTACT MATERIAL OPTIONS

| Coding | Contact<br>Material | Terminal<br>Plating        | Rating                                             | Agency<br>Approvals        |
|--------|---------------------|----------------------------|----------------------------------------------------|----------------------------|
| Q      | Silver <sup>1</sup> | Silver plated <sup>1</sup> | 6Amps @ 250VAC<br>10Amps @ 125VAC<br>6Amps @ 48VDC | c <b>Al</b> us <b>E</b> 15 |
| R      | Gold <sup>2</sup>   | Gold plated <sup>4</sup>   | 0.4VA max @ 20V max<br>(AC or DC)                  |                            |

1. Movable Contact / Terminals: Copper alloy, silver plated.

- 2. Movable Contact: Copper alloy with gold plated over nickel plated.
- 4. Terminals: Copper alloy,