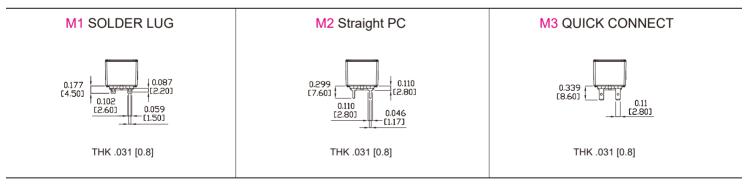

### **Miniature Rocker Switches**



#### Specifications and Dimensions subject to change

If your preferred product configuration is not shown, please contact our sales representative for custom design.

#### HOW TO ORDER SYSTEM



# Series 300N

R3

# Miniature Rocker Switches



# ACTUATOR OPTIONS FOR PANEL REAR MOUNT





# **TERMINATION OPTIONS**



# CONTACT MATERIAL OPTIONS

| Coding | Contact<br>Material | Terminal<br>Plating        | Rating                                             | Agency<br>Approvals        |
|--------|---------------------|----------------------------|----------------------------------------------------|----------------------------|
| Q      | Silver <sup>1</sup> | Silver plated <sup>1</sup> | 6Amps @ 250VAC<br>10Amps @ 125VAC<br>6Amps @ 48VDC | c <b>Al</b> us <b>E</b> 15 |
| R      | Gold <sup>2</sup>   | Gold plated <sup>4</sup>   | 0.4VA max @ 20V max<br>(AC or DC)                  |                            |

1. Movable Contact / Terminals: Copper alloy, silver plated.

- 2. Movable Contact: Copper alloy with gold plated over nickel plated.
- 4. Terminals: Copper alloy, with gold plated over nickel