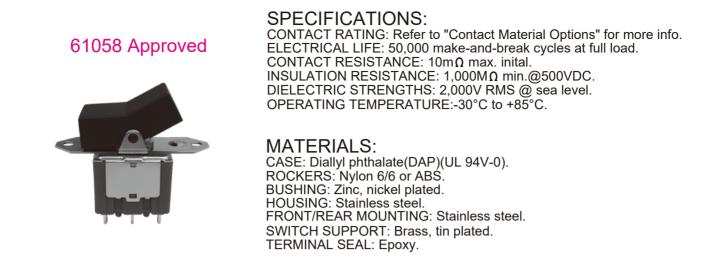

### **Miniature Rocker Switches**

# CONTACT MATERIAL OPTIONS

| Coding | Contact<br>Material | Terminal<br>Plating        | Rating                                             | Agency<br>Approvals        |
|--------|---------------------|----------------------------|----------------------------------------------------|----------------------------|
| Q      | Silver <sup>1</sup> | Silver plated <sup>1</sup> | 6Amps @ 250VAC<br>10Amps @ 125VAC<br>6Amps @ 48VDC | c <b>Al</b> us <b>E</b> 15 |
| R      | Gold <sup>2</sup>   | Gold plated <sup>4</sup>   | 0.4VA max @ 20V max<br>(AC or DC)                  |                            |

1. Movable Contact / Terminals: Copper alloy, silver plated.

- 2. Movable Contact: Copper alloy with gold plated over nickel plated.
- 4. Terminals: Copper alloy, with gold plated over nickel plated.

70